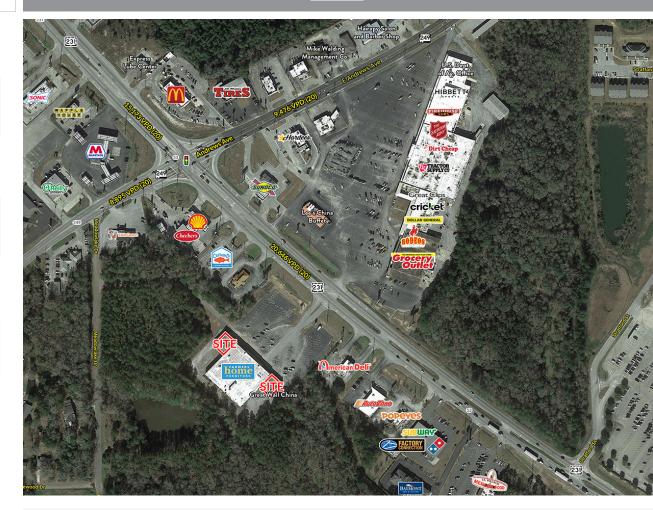

ap
- Excellent visibility to more than 20,646 vehicles per day with easy access off U.S. Route 231 and ample parking
- Anchored by Farmers Home Furniture, one of the fastest growing furniture retailers with more than 230 locations in the Southeast
  - National retailers surrounding site include Walmart Supercenter, Tractor Supply Co., Auto Zone, Dollar General, McDonald's and many more

#### MARKET INFORMATION

Ozark is the county seat for Dale County, AL

Ozark abuts Fort Rucker, a 63,000-acre Army post that serves as the primary training base for Army Aviation, with a base population of 4,636

Dale County boasts a robust aviation maintenance and services industry with major employers: M1 Support Services (3,800 employees) and Commercial Jet (350 employees)

### **PROPERTY DESCRIPTION**



#### DEMOGRAPHICS

|                          | 3 Mile   | 5 Miles  | 10 Miles |
|--------------------------|----------|----------|----------|
| Population               | 10,918   | 16,049   | 29,595   |
| Average Household Income | \$52,665 | \$57,466 | \$61,250 |

# SITE PLAN



# OZARK PLACE



OZARK PLACE O Z A R K , A L A B A M A

# IMMEDIATE AREA AERIAL



#### OZARK PLACE O Z A R K , A L A B A M A

# TRADE AREA AERIAL



### HOGAN REAL ESTATE PROPERTY CONTACT

#### Ashley McCarty

D: 502.271.5815 M: 502.426.1050 F: 502.426.1223

amccarty@hogandev.com