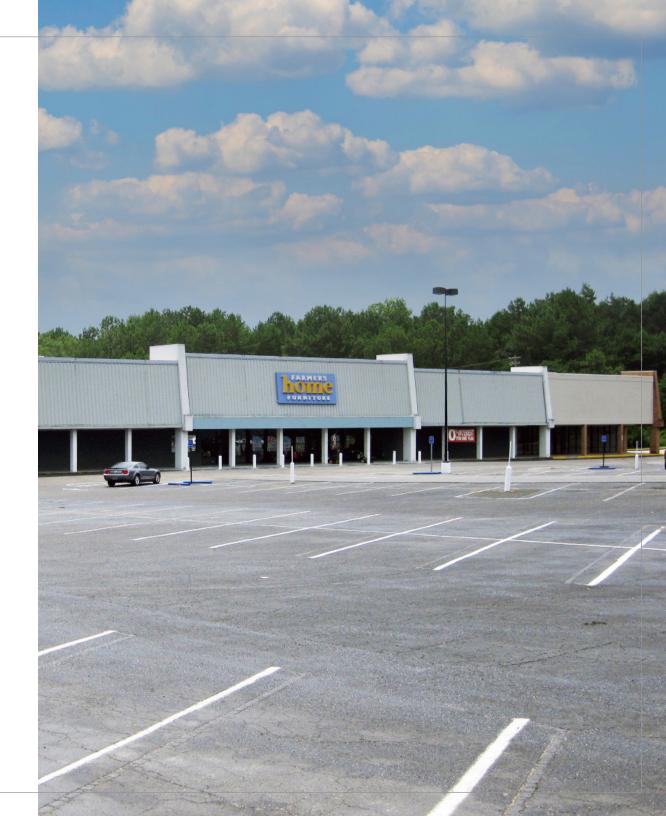

with a base population of 4,636

Dale County boasts a robust aviation maintenance and services industry with major employers: M1 Support Services (3,800 employees) and Commercial Jet (350 employees)

### **PROPERTY DESCRIPTION**



#### DEMOGRAPHICS

|                          | 3 Mile   | 5 Miles  | 10 Miles |
|--------------------------|----------|----------|----------|
| Population               | 10,918   | 16,049   | 29,595   |
| Average Household Income | \$52,665 | \$57,466 | \$61,250 |

# SITE PLAN



# OZARK PLACE



OZARK PLACE O Z A R K , A L A B A M A

# IMMEDIATE AREA AERIAL



#### OZARK PLACE O Z A R K , A L A B A M A

# TRADE AREA AERIAL



### HOGAN REAL ESTATE PROPERTY CONTACT

#### Ashley McCarty

D: 502.271.5815 M: 502.426.1050 F: 502.426.1223

amccarty@hogandev.com