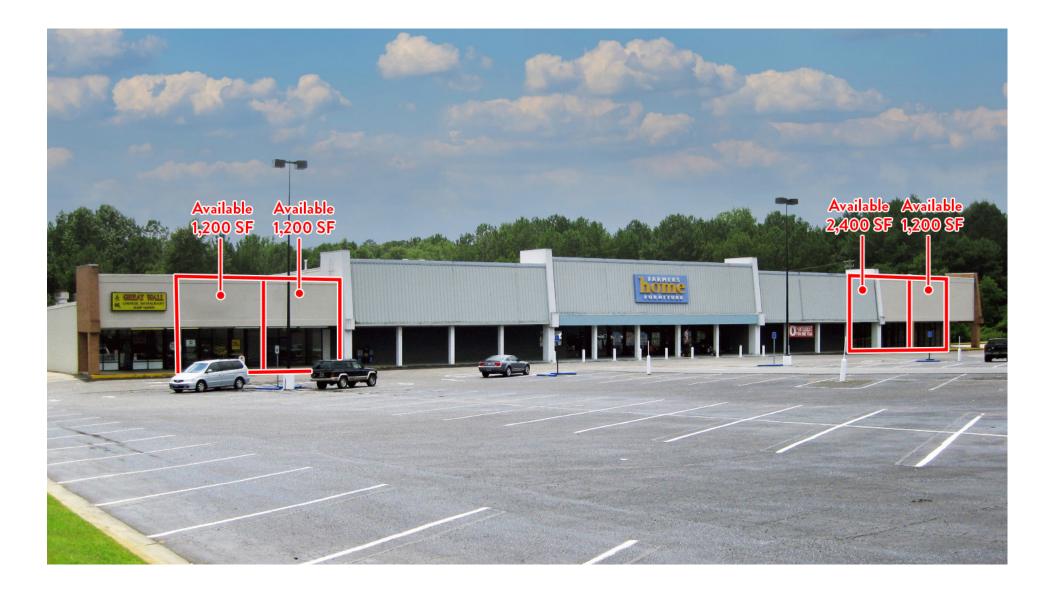

#### **FEATURES**

+

+

- + Four suites available for lease: 1,200± SF inline, 1,200± SF inline, 2,400± SF inline and 1,200± SF endcap
- Excellent visibility to more than 20,646 vehicles per day with easy access off U.S. Route 231 and ample parking
- Anchored by Farmers Home Furniture, one of the fastest growing furniture retailers with more than 230 locations in the Southeast
  - National retailers surrounding site include Walmart Supercenter, Tractor Supply Co., Auto Zone, Dollar General, McDonald's and many more

# SITE PLAN