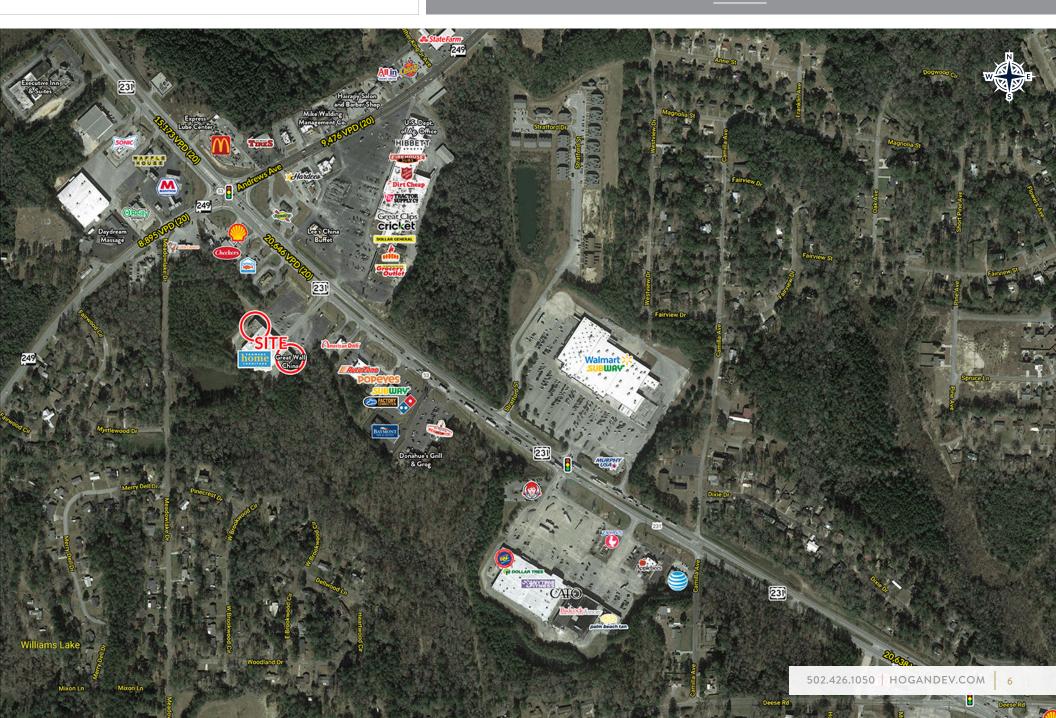

y seat for Dale County, AL

Ozark abuts Fort Rucker, a 63,000-acre Army post that serves as the primary training base for Army Aviation, with a base population of 4,636

Dale County boasts a robust aviation maintenance and services industry with major employers: M1 Support Services (3,800 employees) and Commercial Jet (350 employees)

### **PROPERTY DESCRIPTION**



#### DEMOGRAPHICS

|                          | 3 Mile   | 5 Miles  | 10 Miles |
|--------------------------|----------|----------|----------|
| Population               | 10,918   | 16,049   | 29,595   |
| Average Household Income | \$52,665 | \$57,466 | \$61,250 |

# SITE PLAN



# OZARK PLACE



OZARK PLACE O Z A R K , A L A B A M A

# IMMEDIATE AREA AERIAL



#### OZARK PLACE O Z A R K , A L A B A M A

# TRADE AREA AERIAL



### HOGAN REAL ESTATE PROPERTY CONTACT

#### Ashley McCarty

D: 502.271.5815 M: 502.426.1050 F: 502.426.1223

amccarty@hogandev.com