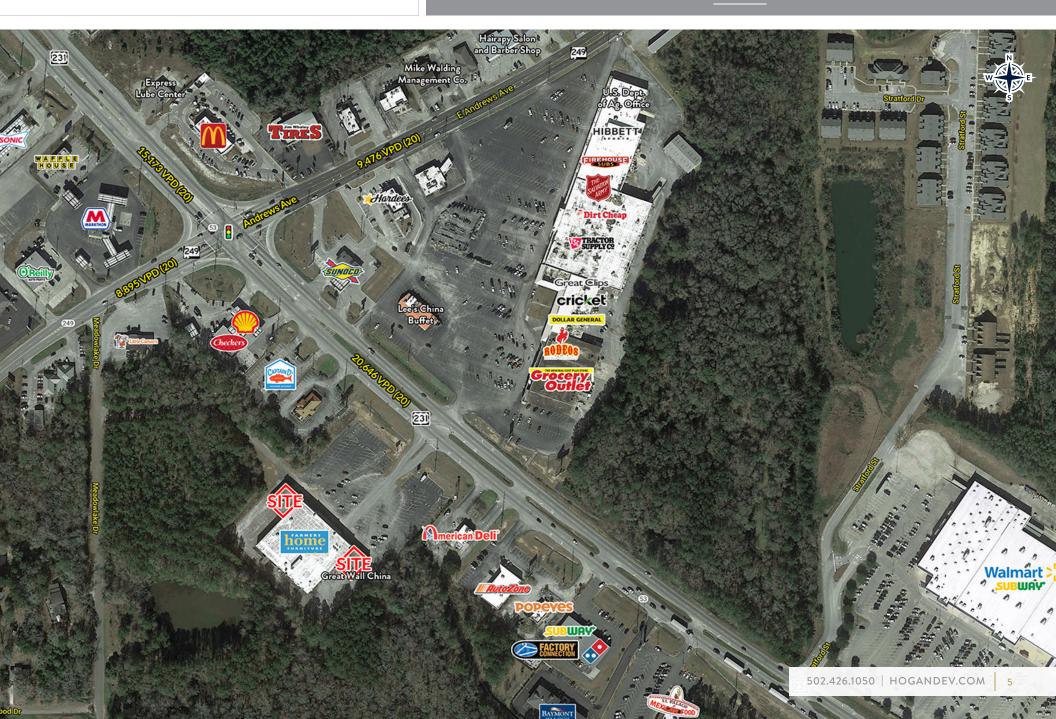

Donald's and many more

#### MARKET INFORMATION

Ozark is the county seat for Dale County, AL

Ozark abuts Fort Rucker, a 63,000-acre Army post that serves as the primary training base for Army Aviation, with a base population of 4,636

Dale County boasts a robust aviation maintenance and services industry with major employers: M1 Support Services (3,800 employees) and Commercial Jet (350 employees)

### **PROPERTY DESCRIPTION**



#### DEMOGRAPHICS

|                          | 3 Mile   | 5 Miles  | 10 Miles |
|--------------------------|----------|----------|----------|
| Population               | 10,918   | 16,049   | 29,595   |
| Average Household Income | \$52,665 | \$57,466 | \$61,250 |

# SITE PLAN



# OZARK PLACE



OZARK PLACE O Z A R K , A L A B A M A

# IMMEDIATE AREA AERIAL



#### OZARK PLACE O Z A R K , A L A B A M A

# TRADE AREA AERIAL



### HOGAN REAL ESTATE PROPERTY CONTACT

#### Ashley McCarty

D: 502.271.5815 M: 502.426.1050 F: 502.426.1223

amccarty@hogandev.com