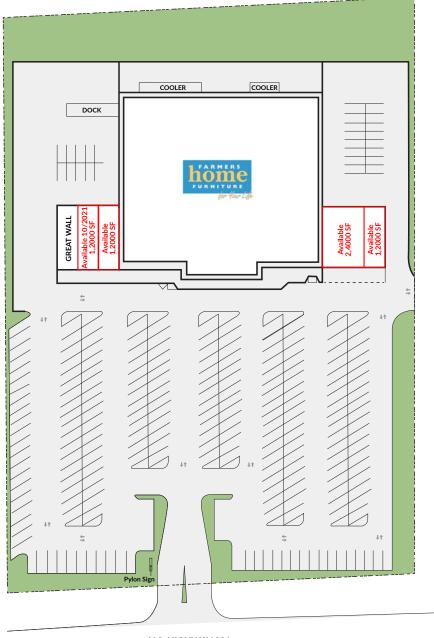

#### **FEATURES**

+

+

- + Four suites available for lease: 1,200± SF inline, 1,200± SF inline, 2,400± SF inline and 1,200± SF endcap
- Excellent visibility to more than 20,646 vehicles per day with easy access off U.S. Route 231 and ample parking
- Anchored by Farmers Home Furniture, one of the fastest growing furniture retailers with more than 230 locations in the Southeast
  - National retailers surrounding site include Walmart Supercenter, Tractor Supply Co., Auto Zone, Dollar General, McDonald's and many more

# SITE PLAN