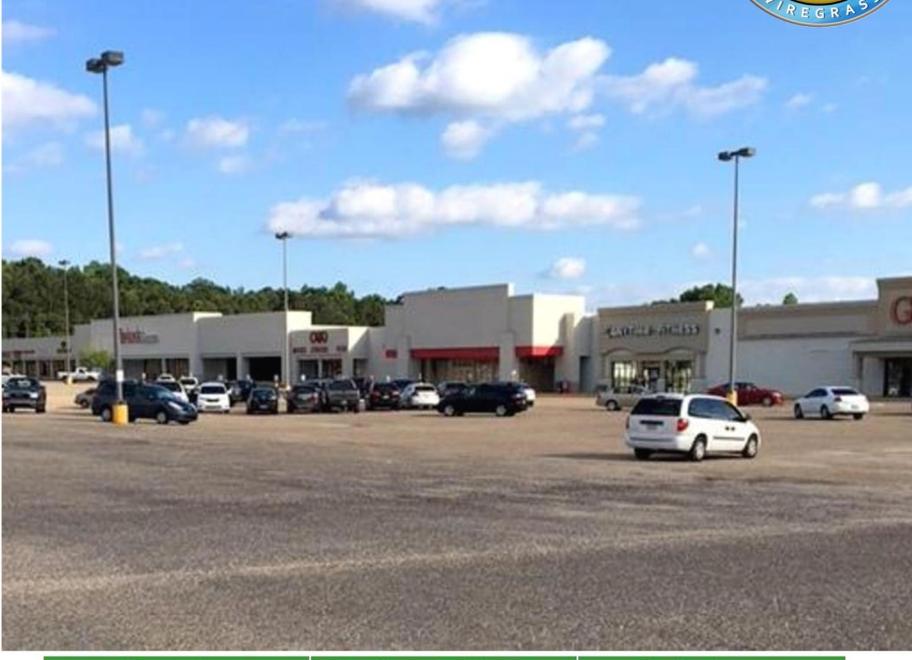

## Ozark, Alabama

SITE OVERVIEW

Location: 1548 South US Highway 231, Ozark, AL

Available: 28,000 Sq. Ft. Anchor Store

19,000 Sq, Ft. Store

2,400 Sq. Ft. End Cap with Drive Up Window

1,400 and 900 Sq. Ft. Stores

Potential Uses: Grocery, Retail, Office, Medical, etc.

Features: Anchor Space with Glass Front, Previous Grocery

Store with Loading Dock

Visibility: Located on U.S. Highway 231 directly across from

Wal-Mart. Great Visibility and Signalized Traffic Light.

**Co-Tenants:** Dollar Tree, Anytime Fitness, Cato, Rent A Center, Palm Beach Tan, Goody's, Army Aviation Credit Union, Badcock Home Furnishings, Annie's Nails, and Closeout & More.

Out-Parcels Include: Wendy's, Applebee's, Twice The Ice, Zaxby's, and The Bean Bro. Coffee Company

Additional Out-Parcel is Available

Traffic Count: 22,551