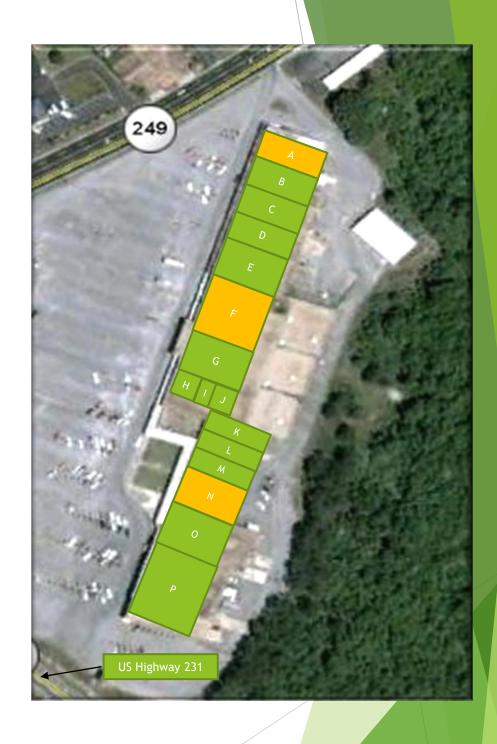

## **Martindale Plaza Shopping Center**

is located at the corner of Andrews Avenue and Highway 231 which is a major connector for Montgomery, AL to Dothan, AL and to Panama City, FL..

Space A - 2,275 Sq Ft: AVAILABLE
Space B - 7,159 Sq Ft: USDA Offices
Space C - 3,946 Sq Ft: ABC Store
Space D - 5,000 Sq Ft: Hibbett's Spor

**Space D - 5,000 Sq Ft:** Hibbett's Sports **Space E - 13,145 Sq Ft:** Salvation Army Store

Space F - 39,412 Sq Ft:
Space G - 26,005 Sq Ft:
Tractor Supply
Tracie's Nail Salon

Space I - 657 Sq Ft: Cricket
Space J - 1,040 Sq Ft: Great Clips
Space K - 1,944 Sq Ft: H & R Block

Space L - 1,918 Sq Ft: Covington Credit Union Rodeo Mexican Restaurant

Space N - 3,129 Sq Ft: AVAILABLE
Space O - 10,050 Sq Ft: Dollar General
Space P - 20,280 Sq Ft: Grocery Outlet