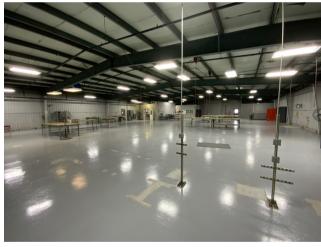

- Aircraft hanger with office space
- 74,000 SF
- 3-ton crane
- 6 HVLS fans
- Clearspan
- 3 Phase power

- Clear Height:
  - o Peak 27' eave
  - o Edge 19'
- 1 Dock Door
- 1 Ramp
- 2 Grade-Level Doors