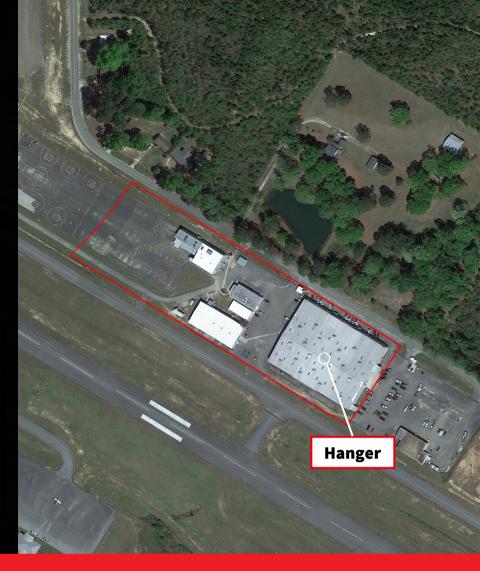

# Available

Ozark Airport - Blackwell Field 668 Parker Dr Ozark, AL

### **Property Details**

**AVAILABLE SF** Bldg. 1: 74,000 SF

Bldg. 2: 12,800 SF Bldg. 3: 2,380 SF 4,000 SF

102,460 SF

**LAND SIZE** + 7.0 AC

DOORS/RAMPS 1 Dock Door

1 Ramp 15 Grade Level

**CLEAR HEIGHT** 13.5' - 27'

## **Property Highlights**

- Building 1 is an aircraft hanger with office space
- Direct access to Blackwell Field Airport
- Located within secure airport perimeter
- Title to land and improvements will transfer as fee-simple interest (no ground lease)
- Fully fenced
- Proximity to Fort Novosel (HQ for U.S. Army Aviation)

## 102,460 SF