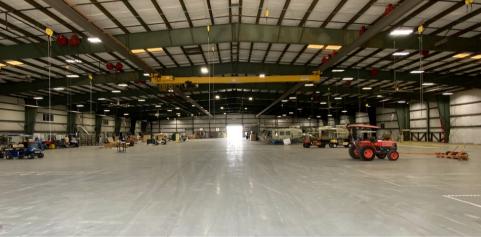

## **Property Highlights**

- Building 1 is an aircraft hanger with office space
- Direct access to Blackwell Field Airport
- Located within secure airport perimeter
- Title to land and improvements will transfer as fee-simple interest (no ground lease)
- Fully fenced
- Proximity to Fort Novosel (HQ for U.S. Army Aviation)

- Aircraft hanger with office space
- 74,000 SF
- 3-ton crane
- 6 HVLS fans
- Clearspan
- 3 Phase power

- Clear Height:
  - o Peak 27' eave
  - o Edge 19'
- 1 Dock Door
- 1 Ramp
- 2 Grade-Level Doors