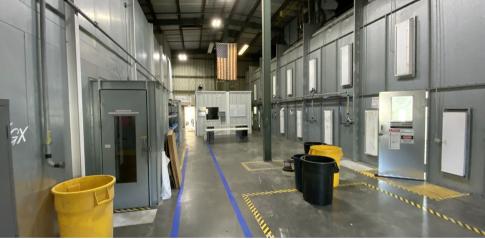

- Aircraft hanger with office space
- 74,000 SF
- 3-ton crane
- 6 HVLS fans
- Clearspan
- 3 Phase power

- Clear Height:
  - o Peak 27' eave
  - o Edge 19'
- 1 Dock Door
- 1 Ramp
- 2 Grade-Level Doors