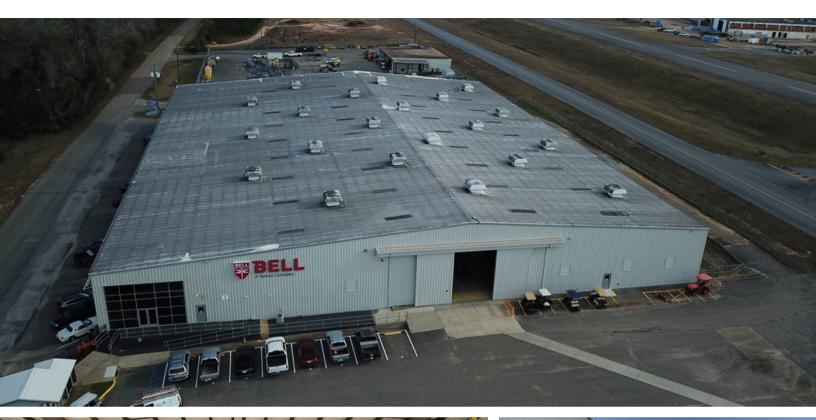

## **Property Highlights**

- Building 1 is an aircraft hanger with office space
- Direct access to Blackwell Field Airport
- Located within secure airport perimeter
- Title to land and improvements will transfer as fee-simple interest (no ground lease)
- Fully fenced
- Proximity to Fort Novosel (HQ for U.S. Army Aviation)

- Aircraft hanger with office space
- 74,000 SF
- 3-ton crane
- 6 HVLS fans
- Clearspan
- 3 Phase power

- Clear Height:
  - o Peak 27' eave
  - o Edge 19'
- 1 Dock Door
- 1 Ramp
- 2 Grade-Level Doors