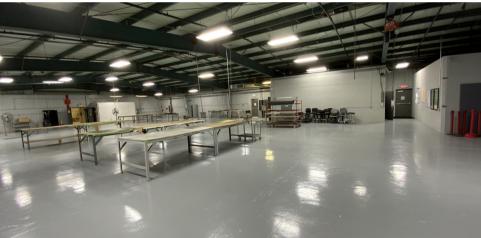

- Aircraft hanger with office space
- 74,000 SF
- 3-ton crane
- 6 HVLS fans
- Clearspan
- 3 Phase power

- Clear Height:
  - o Peak 27' eave
  - o Edge 19'
- 1 Dock Door
- 1 Ramp
- 2 Grade-Level Doors