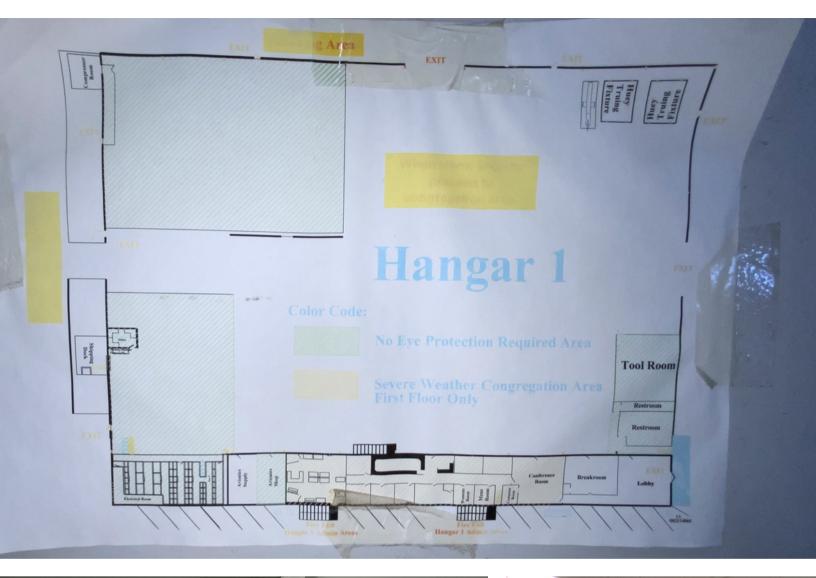

## **Property Highlights**

- Building 1 is an aircraft hanger with office space
- Direct access to Blackwell Field Airport
- Located within secure airport perimeter
- Title to land and improvements will transfer as fee-simple interest (no ground lease)
- Fully fenced
- Proximity to Fort Novosel (HQ for U.S. Army Aviation)