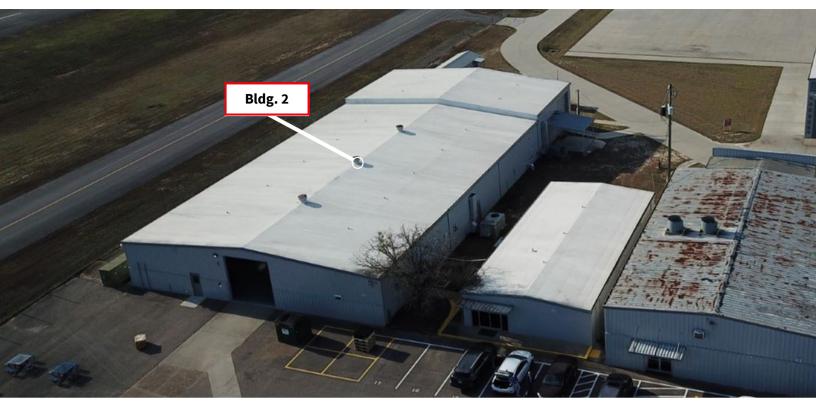

+1 817 334 8112

johng.davidson@jll.com todd.burnette@jll.com

matt.montague@jll.com

- 12,800 SF
- Clear Height:
  - o Peak 14.5'
  - o Edge 11.5'
- 3 Grade-Level Doors
- Clearspan

 John Davidson
 Todd Burnette
 Matt Montague