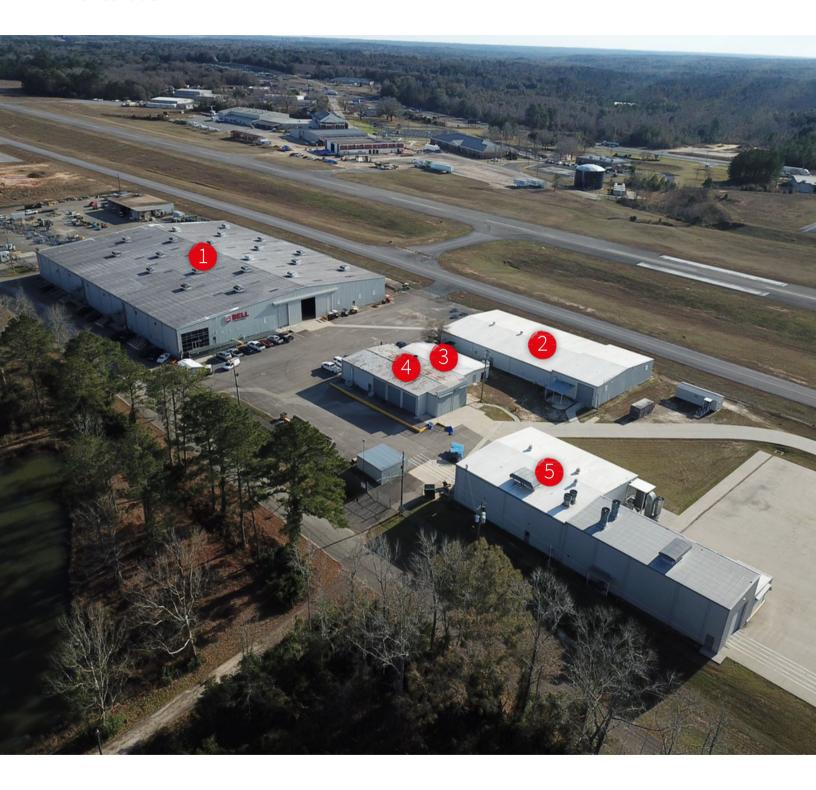

### **Property Details**

**AVAILABLE SF** Bldg. 1: 74,000 SF

Bldg. 2: 12,800 SF Bldg. 3: 2,380 SF 4,000 SF

102,460 SF

**LAND SIZE** + 7.0 AC

DOORS/RAMPS 1 Dock Door

1 Ramp 15 Grade Level

**CLEAR HEIGHT** 13.5' - 27'

## 102,460 SF